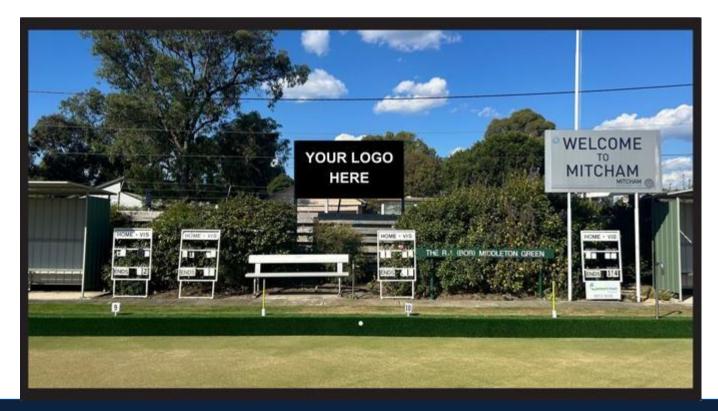

### **MBC SILVER SPONSOR PARTNER PACKAGE 1**

As a major sponsor partner of the club, your logo is on our biggest board facing Mitcham Road. This prominent position will be seen by thousands of motorists travelling along Mitcham Road, including heavy traffic from school drop off/pick up at Mitcham Primary School.

Sign Size: 250cm x 140cm

Annual Price: \$3,500 + GST with a 3 year option

Opportunities exist for signage provided to both Mitcham Road and Top Green Signs for an annual cost of \$5,500 + GST

This sign will be displayed on Mitcham Road for 12 months.

### **MBC SILVER SPONSOR PARTNER PACKAGE 2**

As a major sponsor partner of the club, your logo is on our biggest board facing our top green. This prominent position will be seen by visiting players and members of the public. This sign is

Sign Size: 250cm x 140cm

Annual Price: \$2,500 + GST with a 3 year option

This sign will be displayed on our RJ (Bob) Middleton Green for 12 months.