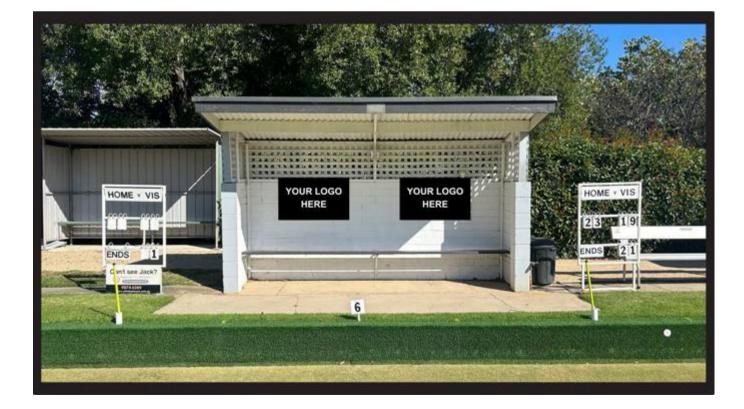

### **MBC BLUE SPONSOR PARTNER PACKAGE 2**

#### Player's Enclosure Signage (End of Rinks)

These prominent positions in the Players' enclosures are clearly visible from the Clubrooms on the David Parker Green, which hosts the Club's Pennant teams and major Club and regional events. This signage is also highly visible during club functions and night events.

Sign Size: 100cm x 62cm

Annual Price: \$400 + GST (1 Year) + initial cost of production & installation via a Sponsor partner (approx. \$150 + GST)