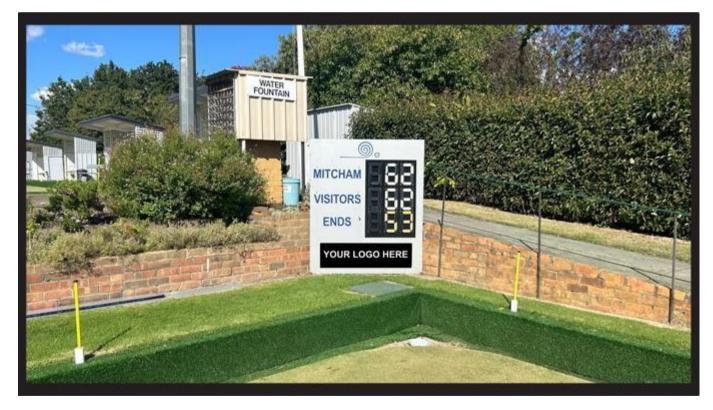

### **MBC SILVER SPONSOR PARTNER PACKAGE 2**

As a major sponsor partner of the club, your logo is on our biggest board facing our top green. This prominent position will be seen by visiting players and members of the public. This sign is

Highly visible during all Club events and Functions, also to a High Volume of Traffic frequenting Haliday Park (the busiest in The City of Whitehorse) and also Mitcham Primary School traffic during Drop off & Pick Up

Sign Size: 250cm x 140cm

Annual Price: \$2,500 + GST with a 3 year option

This sign will be displayed on our RJ (Bob) Middleton Green for 12 months.

#### The MBC Silver Sponsor package 2 includes:

- MBC Digital sponsorship package at no extra cost.
- FREE Social Membership.
- FREE Tickets to our Sponsor's Season Lunch.
- Corporate Barefoot Bowls Event.
- Your logo will also be included on our sponsors 'Thank You Pull Up Banner' background during all club events.