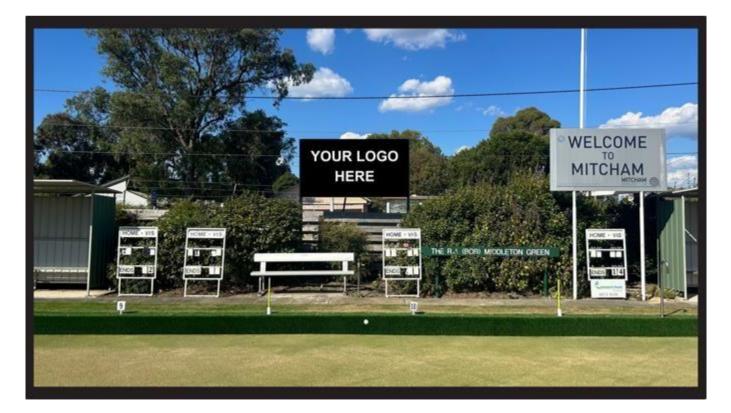

#### **Scoreboard Signage**

Mitcham Bowling Club has two greens capable of eight rinks on each. Both rinks are used in both the north – south and east – west directions. This results in 32 rink scoreboards being available for sponsors. This gives exposure to 5000+ people per season with at least two teams playing at Mitcham Bowling Club in weekend pennant each week, one Midweek pennant game each week, Tuesday Night Pennant, Club hosted tournaments, corporate and social events and casual visitors.

Sign Size: 65cm x 35cm

Annual Price: \$ 225 + GST (1 Year) (discount for multiple signs) + initial cost of production & installation via a Sponsor partner (approx. \$90 + GST)

#### MBC Blue Sponsorship Package 3 also includes:

- FREE Social Membership.
- FREE Tickets to our Sponsor's Season Lunch.
- Your logo will also be included on our sponsors 'Thank You Pull Up Banner' background during all club events.