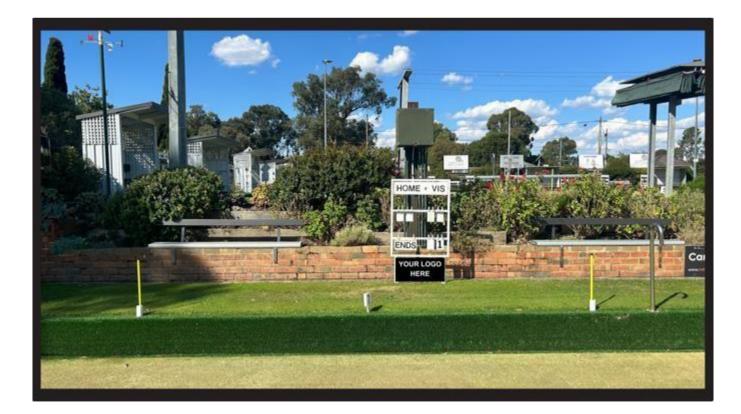

# **MBC BLUE SPONSOR PARTNER PACKAGE 3**

#### **Scoreboard Signage**

Mitcham Bowling Club has two greens capable of eight rinks on each. Both rinks are used in both the north – south and east – west directions. This results in 32 rink scoreboards being available for sponsors. This gives exposure to 5000+ people per season with at least two teams playing at Mitcham Bowling Club in weekend pennant each week, one Midweek pennant game each week, Tuesday Night Pennant, Club hosted tournaments, corporate and social events and casual visitors.

Sign Size: 65cm x 35cm

Annual Price: \$ 225 + GST (1 Year) (discount for multiple signs) + initial cost of production & installation via a Sponsor partner (approx. \$90 + GST)