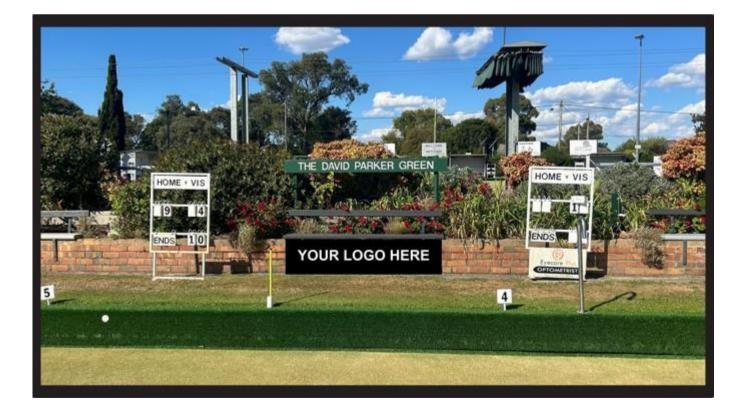

## **MBC BLUE SPONSOR PARTNER PACKAGE 1**

#### Garden Wall Signage

This prominent position for the players' seats faces the Clubrooms on the David Parker Green, which hosts the Club's Pennant team and major Club and regional events. This signage is also highly visible during club functions and night events.

Sign Size: 200cm x 40cm

Annual Price: \$500 + GST (1 Year) + initial cost of production & installation via a Sponsor partner (approx. \$190 + GST)