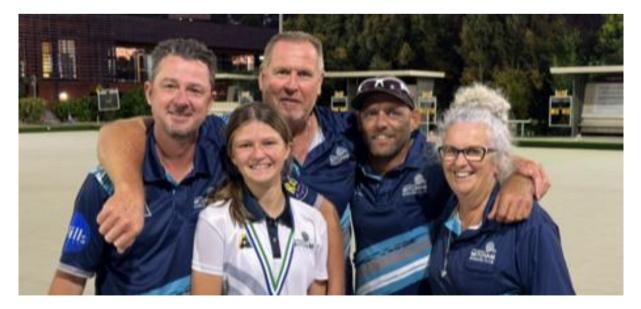

During the 2023-24 season, Mitcham Bowling Club were strongly represented in the Eastern Ranges tournaments, with players progressing through to the final's series of games of several bowling categories. These included Men's Novice, Singles, Pairs, Triples, Fours, Over 60s Pairs and Women's Novice, Singles, Fours and Mixed Pairs. The Mitcham Bowling Club also had several of our members selected to represent the Eastern Ranges in Region Sides competitions as well as for Victoria in their Over 60's State side competitions.