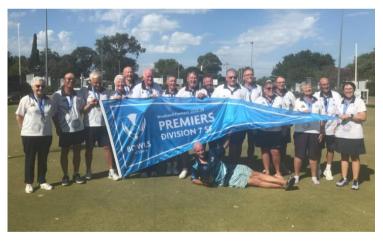

# **PERFORMANCE ON THE GREENS**

It's an exciting time to be involved with the Mitcham Bowling Club – both on and off the greens. Mitcham Bowling Club's strong representation in the Metro Weekend, Metro Midweek and Eastern Ranges Night Pennant competitions continued in the 2023-24 season. The club fielded competitive Sides in all these competitions with tremendous success.

- $\Rightarrow$  100+ Bowling Members playing in Pennant Sides.
- $\Rightarrow$  Expanded the number of Sides to 12 for the season.
- $\Rightarrow$  10 Sides played in finals games.
- $\Rightarrow$  2 Sides achieved promotion into the next Division for 2024-25 season.
- $\Rightarrow$  5 Sides won their Pennant Division Section Final.
- $\Rightarrow$  Mitcham won the Division 7E Division Final.